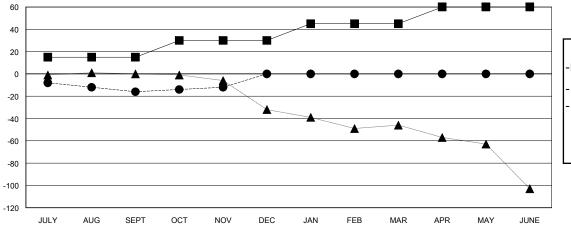

## GOALS AND ACTUAL MEMBERS CUMULATIVE

| _ | MEMBER | GROWTH | NET | GOAL |
|---|--------|--------|-----|------|
|   |        |        |     |      |

- ● - MEMBER GROWTH ACTUAL

- ▲ - LAST YEAR MEMBERSHIP ACTUAL